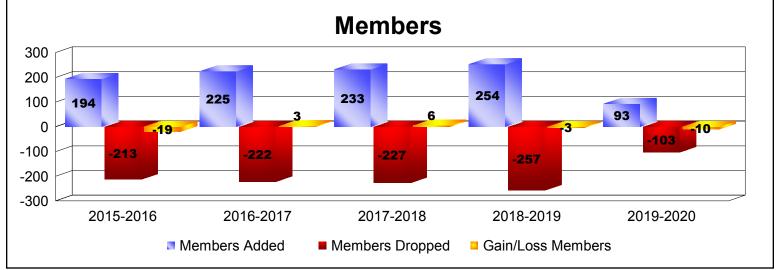

District N 2

As of December 2019 Cumulative

| Year      | New<br>Clubs | Dropped<br>Clubs | Gain/<br>Loss<br>Clubs | New<br>Members | Charter<br>Members | Reinstate<br>Members | Transfer<br>Members | Total<br>Member<br>Added | Total<br>Members<br>Dropped | Gain/<br>Loss<br>Members |
|-----------|--------------|------------------|------------------------|----------------|--------------------|----------------------|---------------------|--------------------------|-----------------------------|--------------------------|
| 2015-2016 | 0            | 0                | 0                      | 174            | 0                  | 11                   | 9                   | 194                      | -213                        | -19                      |
| 2016-2017 | 1            | 0                | 1                      | 164            | 22                 | 14                   | 25                  | 225                      | -222                        | 3                        |
| 2017-2018 | 0            | 0                | 0                      | 199            | 0                  | 9                    | 25                  | 233                      | -227                        | 6                        |
| 2018-2019 | 1            | 0                | 1                      | 200            | 27                 | 11                   | 16                  | 254                      | -257                        | -3                       |
| 2019-2020 | 0            | 0                | 0                      | 87             | 0                  | 1                    | 5                   | 93                       | -103                        | -10                      |
| Average   | 0            | 0                | 0                      | 165            | 10                 | 9                    | 16                  | 200                      | -204                        | -5                       |