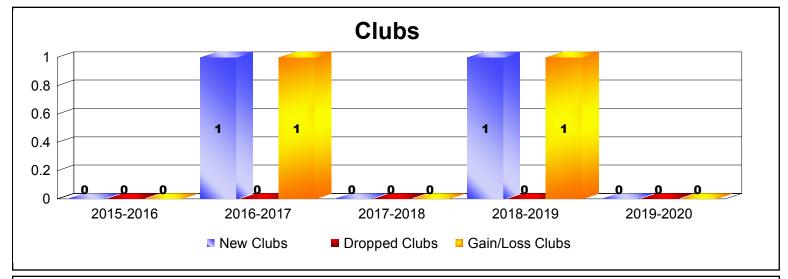

District N 2

As of December 2019 Cumulative

| Year      | New<br>Clubs | Dropped<br>Clubs | Gain/<br>Loss<br>Clubs | New<br>Members | Charter<br>Members | Reinstate<br>Members | Transfer<br>Members | Total<br>Member<br>Added | Total<br>Members<br>Dropped | Gain/<br>Loss<br>Members |
|-----------|--------------|------------------|------------------------|----------------|--------------------|----------------------|---------------------|--------------------------|-----------------------------|--------------------------|
| 2015-2016 | 0            | 0                | 0                      | 174            | 0                  | 11                   | 9                   | 194                      | -213                        | -19                      |
| 2016-2017 | 1            | 0                | 1                      | 164            | 22                 | 14                   | 25                  | 225                      | -222                        | 3                        |
| 2017-2018 | 0            | 0                | 0                      | 199            | 0                  | 9                    | 25                  | 233                      | -227                        | 6                        |
| 2018-2019 | 1            | 0                | 1                      | 200            | 27                 | 11                   | 16                  | 254                      | -257                        | -3                       |
| 2019-2020 | 0            | 0                | 0                      | 87             | 0                  | 1                    | 5                   | 93                       | -103                        | -10                      |
| Average   | 0            | 0                | 0                      | 165            | 10                 | 9                    | 16                  | 200                      | -204                        | -5                       |